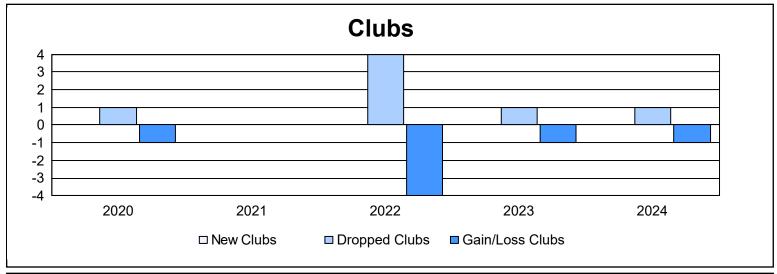

District 14 W As of June 2024 Cumulative

| Year      | New<br>Clubs | Dropped<br>Clubs | Gain/<br>Loss<br>Clubs | New<br>Members | Charter<br>Members | Reinstate<br>Members | Transfer<br>Members | Total<br>Member<br>Added | Total<br>Members<br>Dropped | Gain/<br>Loss<br>Members |
|-----------|--------------|------------------|------------------------|----------------|--------------------|----------------------|---------------------|--------------------------|-----------------------------|--------------------------|
| 2019-2020 | 0            | 1                | -1                     | 41             | 0                  | 1                    | 1                   | 43                       | 62                          | -19                      |
| 2020-2021 | 0            | 0                | 0                      | 41             | 0                  | 0                    | 1                   | 42                       | 59                          | -17                      |
| 2021-2022 | 0            | 4                | -4                     | 48             | 0                  | 1                    | 5                   | 54                       | 92                          | -38                      |
| 2022-2023 | 0            | 1                | -1                     | 42             | 0                  | 1                    | 7                   | 50                       | 71                          | -21                      |
| 2023-2024 | 0            | 1                | -1                     | 61             | 0                  | 1                    | 4                   | 66                       | 57                          | 9                        |
| Average   | 0            | 1                | -1                     | 47             | 0                  | 1                    | 4                   | 51                       | 68                          | -17                      |